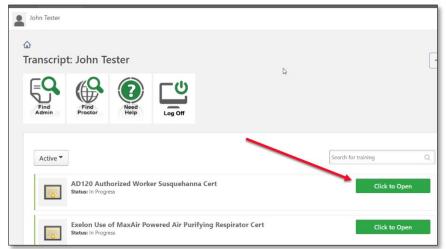

#### **Student Quick Guide**



#### **Step 1: Login to NANTeL**

The NANTeL Login and Password will be provided by the administrator.



# Step 2: Open the assigned certification by clicking on the green button



### Step 4: Launch the training item

Follow the online instructions to complete the training item.



## Step 5: Repeat steps 3 & 4 for each item in the current certification



Upon successfully passing the exam, the certification status will update to "Certified" or "Certified (Renewal In Progress)."

Of note, the page may need to be reloaded/refreshed for this to update immediately.



The Certification Details Page will also show the history of the certification and will reflect the most recent completion.



When training has been completed, log out by clicking on "My Transcript" followed by "Log Off."