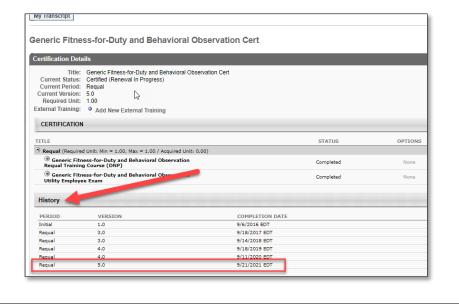

The Certification Details Page will also show the history of the certification and will reflect the most recent completion.

When training has been completed, log out by clicking on "My Transcript" followed by "Log Off."