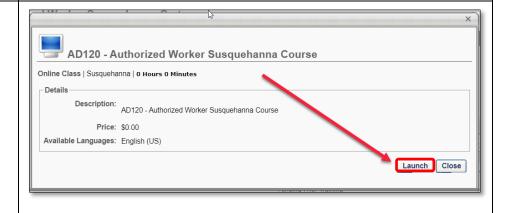

### Step 4: Launch the training item

Follow the online instructions to complete the training item.