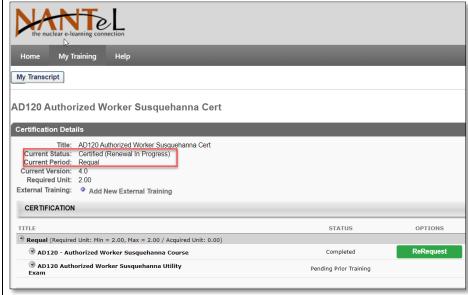

## Step 5: Repeat steps 3 & 4 for each item in the current certification

Upon successfully passing the exam, the certification status will update to "Certified" or "Certified (Renewal In Progress)."

Of note, the page may need to be reloaded/refreshed for this to update immediately.

The Certification Details Page will also show the history of the certification and will reflect the most recent completion.

When training has been completed, log out by clicking on "My Transcript" followed by "Log Off."