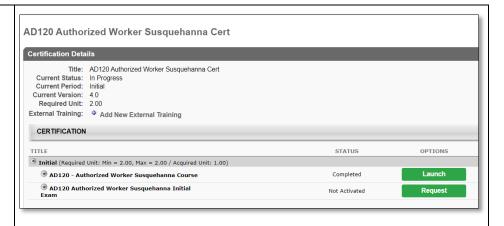

## Step 5: Repeat steps 3 & 4 for each item in the current certification

Upon successfully passing the exam, the certification status will update to "Certified" or "Certified (Renewal In Progress)."

Of note, the page may need to be reloaded/refreshed for this to update immediately.

The Certification Details Page will also show the history of the certification and will reflect the most recent completion.

When training has been completed, log out by clicking on "My Transcript" followed by "Log Off."