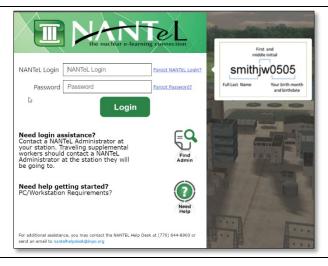

#### **Step 1: Login to NANTeL**

The NANTeL Login and Password will be provided by the administrator.