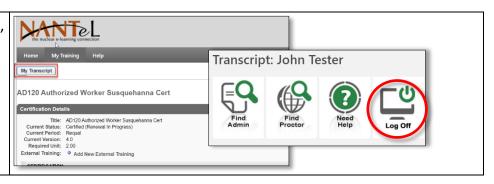

The Certification Details Page will also show the history of the certification and will reflect the most recent completion.

When training has been completed, log out by clicking on "My Transcript" followed by "Log Off."